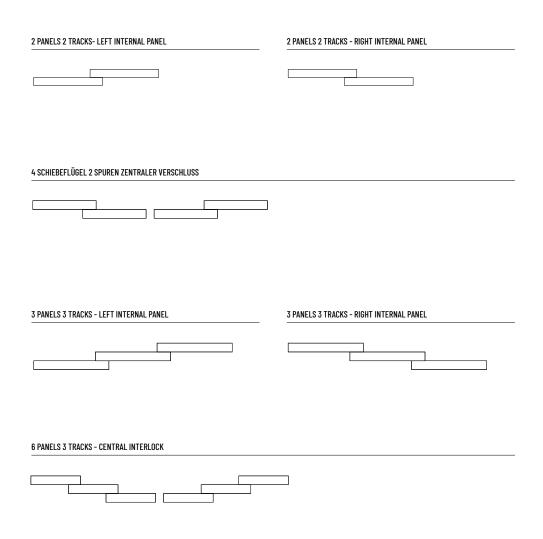

## **OPENING MODULE SET UP**

The view is considered to be from the inside. For good operation of the glazed unit, always follow the type indicated.