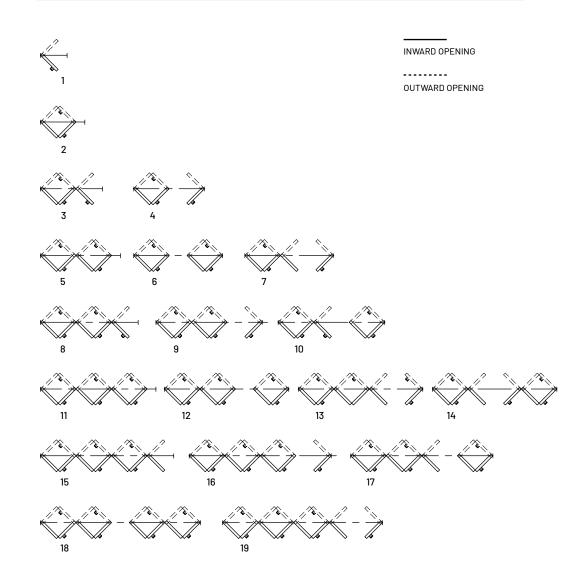

## **OPENING MODULE SET UP**

GLASS UG =  $0.6 \text{ W/m}^2\text{k}$ , PSI = 0.05 W/mk

EN 12211 - EN 12210

THERMAL TRANSMITTANCE
4 PANEL GLAZED UNIT - 3400 x 2500 mm

For good operation of the glazed unit, always follow the type indicated.

 $Uw = 1.30 \text{ W/m}^2\text{k}$