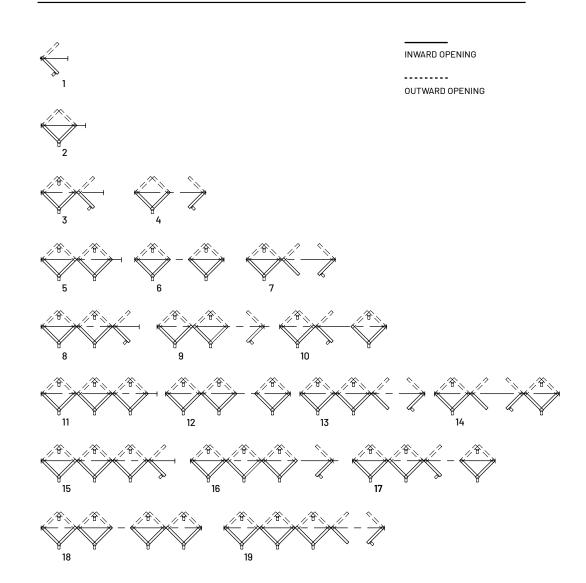

## **OPENING MODULE SET UP**

For good operation of the glazed unit, always follow the type indicated.