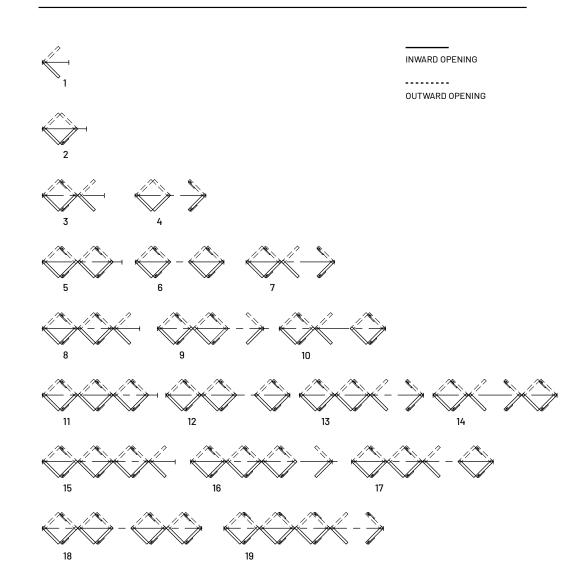

### **OPENING MODULE SET UP**

For good operation of the glazed unit, always follow the type indicated.