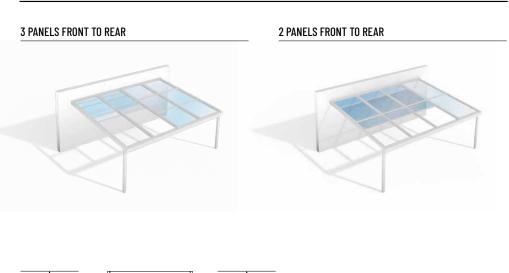

#### **OPENING SYSTEM**

A 2 PANELS UP TO 3500 mmB 3 PANELS UP TO 6000 mm

For finishes, visit the website sunroom.it