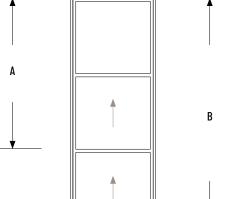

#### **OPENING SYSTEM**

A 2 PANELS UP TO 3500 mmB 3 PANELS UP TO 6000 mm

For finishes, visit the website sunroom.it