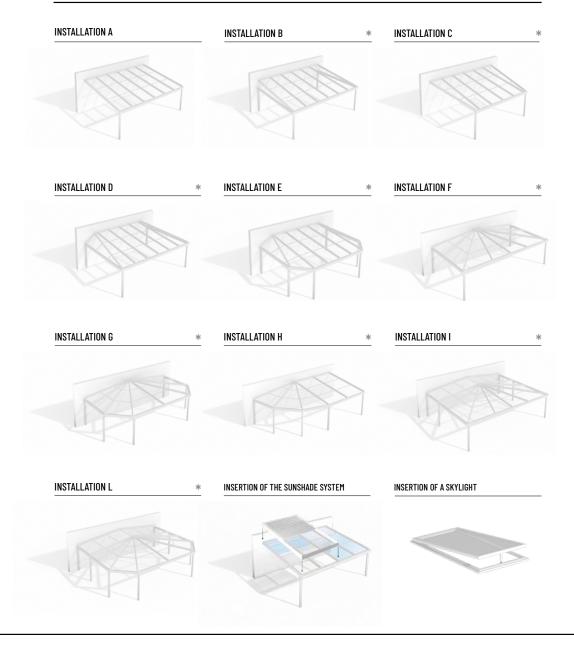

| ✓                        |
| AIR PERMEABILITY CERTIFICATION UNI EN 12207                              | <b>✓</b>                 |
| WATER TIGHTNESS CERTIFICATION UNI EN 12208                               | <b>✓</b>                 |
| WIND RESISTANCE CERTIFICATION UNI EN 12210                               | <b>✓</b>                 |
| GLASS SYSTEMS                                                            | UPON REQUEST             |
| MOTORISED DORMER                                                         | UPON REQUEST             |
| LED LIGHTING                                                             | UPON REQUEST             |
| CLIMATIC SENSORS<br>(WIND, RAIN, SUN, TEMPERATURE)                       | UPON REQUEST             |

**SET UP** 

\* Special Set Up





For finishes, visit the website sunroom.it