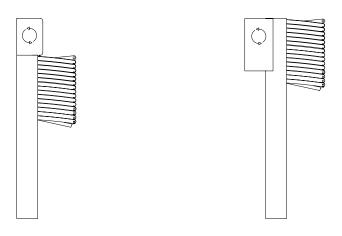

# **MOTOR BOX LOCATION**

TOP- IN LINE WITH THE SLAT PACK

TOP- BEHIND THE SLAT PACK

For finishes, visit the website sunroom.it

The view is always considered to be from the inside.