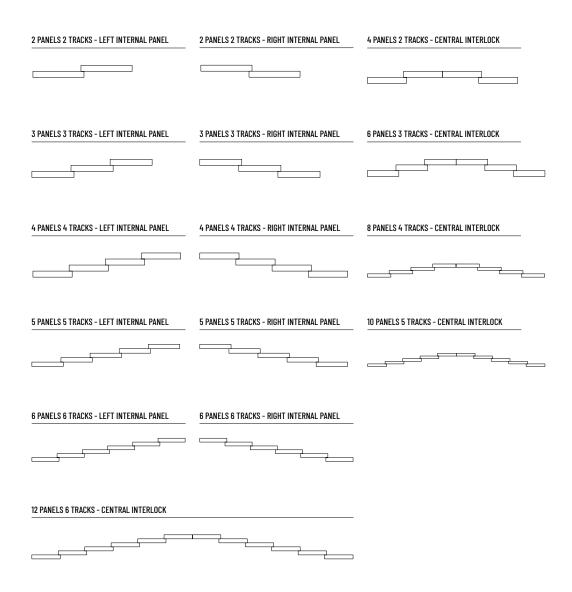

### **OPENING MODULE SET UP**

AIR PERMEABILITY CERTIFICATION

EN 1026 - EN 12207

The view is considered to be from the inside. For good operation of the glazed unit, always follow the type indicated.

CLASS 1