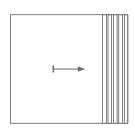

|
| 4000 mm                                                        |
| 2800 mm                                                        |
| RIGHT / LEFT                                                   |
| SLATS 125 - 11%                                                |
| SLATS 151 - 9%                                                 |
| SLATS 177 - 8%                                                 |
| EXTERNAL                                                       |
|                                                                |
| TOP                                                            |
|                                                                |

## **OPENING SET UP**

#### PACKING TO THE LEFT



#### PACKING TO THE RIGHT



#### PACK DIVIDED ON TWO SIDES





The view is always considered to be from the inside.