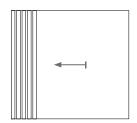

|
|                                                                |
| 4000 mm                                                        |
| 2800 mm                                                        |
| RIGHT / LEFT                                                   |
| SLATS 125 - 11%                                                |
| SLATS 151 - 9%                                                 |
| SLATS 177 - 8%                                                 |
| EXTERNAL                                                       |
|                                                                |
| TOP                                                            |
|                                                                |

## **OPENING SET UP**

#### PACKING TO THE LEFT



#### PACKING TO THE RIGHT



#### PACK DIVIDED ON TWO SIDES





The view is always considered to be from the inside.