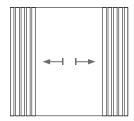

## **OPENING SET UP**

#### PACK DIVIDED ON TWO SIDES

The view is always considered to be from the inside.