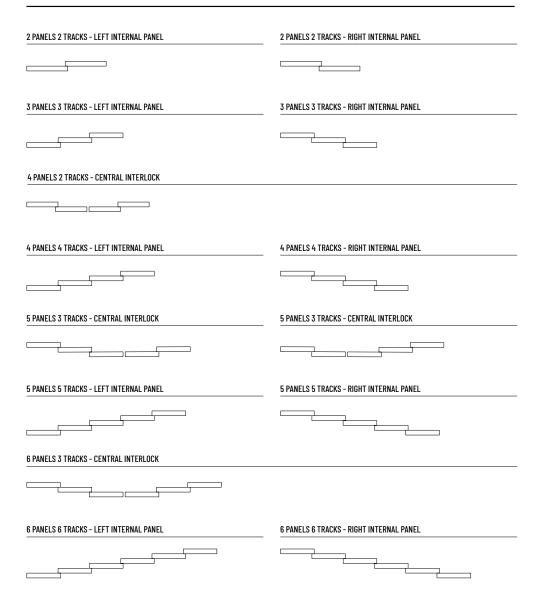

#### **OPENING MODULE SET UP**

The view is considered to be from the inside. For good operation of the glazed unit, always follow the type indicated.