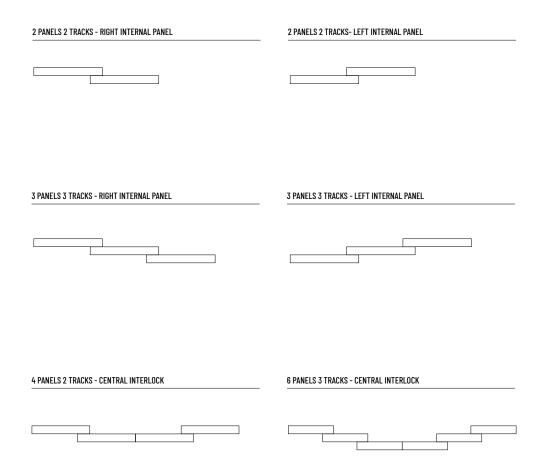

## **OPENING MODULE SET UP**

The view is considered to be from the inside. For good operation of the glazed unit, always follow the type indicated.