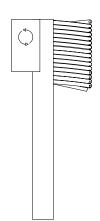

# **MOTOR BOX LOCATION**

TOP- IN LINE WITH THE SLAT PACK

TOP- BEHIND THE SLAT PACK

For finishes, visit the website sunroom.it