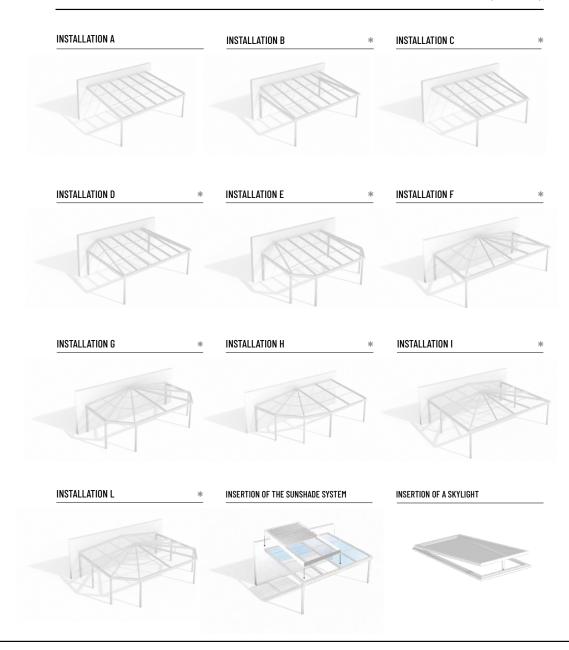

2011                 | <b>~</b>                 |
| AIR PERMEABILITY CERTIFICATION UNI EN 12207                              | <b>✓</b>                 |
| WATER TIGHTNESS CERTIFICATION<br>UNI EN 12208                            | <b>~</b>                 |
| WIND RESISTANCE CERTIFICATION<br>UNI EN 12210                            | <b>~</b>                 |
| GLASS SYSTEMS                                                            | UPON REQUEST             |
| MOTORISED DORMER                                                         | UPON REQUEST             |
| LED LIGHTING                                                             | UPON REQUEST             |
| CLIMATIC SENSORS<br>(WIND, RAIN, SUN, TEMPERATURE)                       | UPON REQUEST             |



\* Special Set Up





For finishes, visit the website sunroom.it